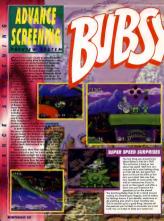

# **Michela** would h the ceil

angelo nave hit ing.

Could this be the Super Nintendo's answer to the spikey blue

he Super dintendo's answer to th spikey blue hedgehog? Bubsy the Bobcat could well

Bubsy the Bobcat could well prove to be the fastest critter yet seen on onsole, so

home console, so NMS scoops the

BUBSY THE BOBCAT - 20 CLAYMATES - 108 ROBOCOD - 110

LETHAL WEAPON - 112 COOL WORLD - 114 DRAKKHEN - 116

NHS
NOTENDO HELP SYSTE

ZELDA III - 62

SMALL TIPS - 68

PARODIUS - 70

world once again for the EXCLUSIVE on this tasty little number. Flick ahead to those white hot preview pages immediately an

white hot preview pages immediately and all will be revealed. What? Are you still here? Ge on, be off with you!

HOLLI WOULD IF SHE COULD

Coop World

Cool
World
Ther's right, Holly Wool

REGULARS

NEWS - 10
All the gassing on Gennescopates for